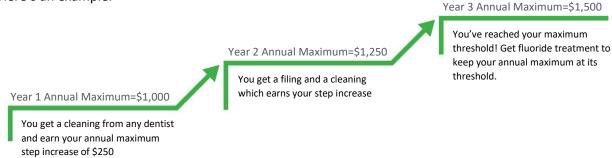

## How your plan works

Simply get a Healthy Checkup every year to earn your annual maximum step increase. It'll be added to your annual maximum for the following year. Repeat until you achieve your annual maximum threshold (highest annual maximum level).

A Healthy Checkup is any diagnostic / preventive treatment. They're listed in the table on the front page.

Each year you don't get a Healthy Checkup, your annual maximum decreases back to the previous year's level. But, the amount will never fall below your plan's initial annual maximum.